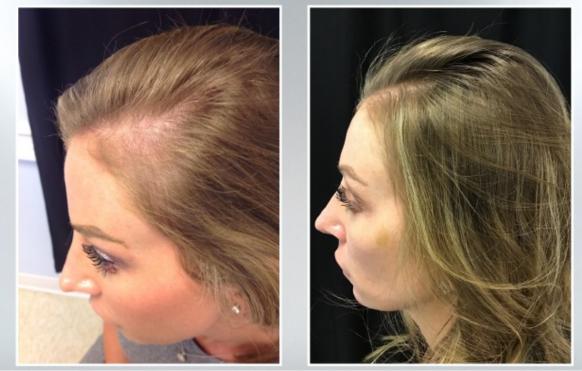

## **Experiencing Hair Loss?**

## **PRP Hair Restoration Special**

Many of us are experiencing hair loss due to Covid, stress, aging and other factors. Don't let it continue; jump start new hair growth with PRP treatments.

Receive \$100 off your first session or, for returning PRP clients Receive a free Nutrafol hair growth supplement!

#### What is PRP/PRF Hair Restoration?

PRP, Platelet Rich Plasma, and PRF, Platelet Rich Fibrin, are non-surgical medical procedure used for the treatment of thinning hair and hair loss. These minimally invasive procedures harness the body's own amazing healing and regenerative

properties to stimulate hair follicles and improve hair growth for both men and women.

During this process, a sample of blood is drawn and then spun in a special centrifuge. The blood is separated into two layers: red and yellow. The yellow layer is the PRP/PRF. The PRP/PRF is injected with a small needle, directly into the scalp in the problem areas.

The PRP/PRF contains growth factors that help to re-activate the hair follicles resulting in new growth and thicker hair. PRF is our newest technique which allows for a time release of these growth factors.