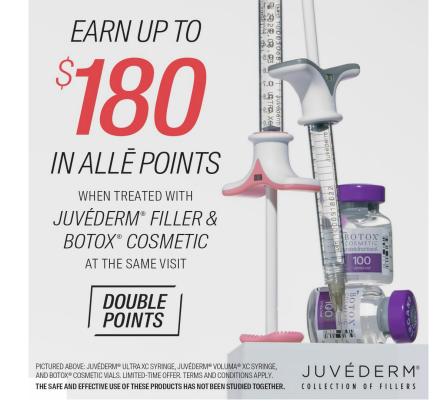

## Botox and Juvederm Voluma Special

#### \$100 off a syringe of Voluma and, if you also purchase a Botox treatment, receive another \$50 off

## A total savings of \$100 or \$150!

## BOTOX

## FILLERS

**Voluma** is an injectable hyaluronic acid gel that is designed to add volume beneath the skins surface to lift and contour the cheek area.

Over time with aging, cheeks may flatten and skin begins to sag. This is caused by a natural loss of volume in the cheek area, called age-related midface volume loss. Voluma replenishes volume and fullness with results that last up to two years!

Voluma is also used to shape and enhance the chin.