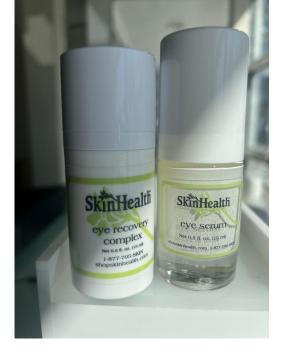

## Product Special 20% Off Eye Products

# Purchase either of our amazing eye products and receive 20% off!

#### **Eye Recovery Complex**

Our specially formulated Eye Recovery Complex contains a comprehensive system of peptides, antioxidants and moisturizers designed to reduce the appearance of fine lines and wrinkles.

#### Eye Serum

Formulated for the delicate eye area, our ultra-hydrating potion works like magic, plumping skin cells to smooth away fine lines while it penetrates more deeply to repair collagen. The secret: "moisture magnet" hyaluronic acid plus skin-rebuilding antioxidants vitamins A, C, and E; CoQ10; and green tea extract. A superb night time therapy.