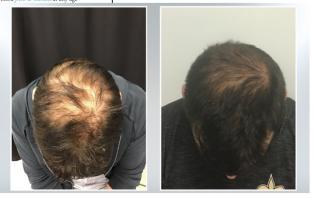

## **Experiencing Hair Loss?**

## **PRP Hair Restoration Special**

Many of us are experiencing hair loss due to Covid, stress, aging and other factors. Don't let it continue; jump start new hair growth with PRP treatments.

Receive \$100 off your first session or, for returning PRP clients Receive a free Nutrafol hair growth supplement!

#### What is PRP/PRF Hair Restoration?

PRP, Platelet Rich Plasma, and PRF, Platelet Rich Fibrin, are non-surgical medical procedure used for the treatment of thinning hair and hair loss. These minimally invasive procedures harness the body's own amazing healing and regenerative

properties to stimulate hair follicles and improve hair growth for both men and women.

During this process, a sample of blood is drawn and then spun in a special centrifuge. The blood is separated into two layers: red and yellow. The yellow layer is the PRP/PRF. The PRP/PRF is injected with a small needle, directly into the scalp in the problem areas.

The PRP/PRF contains growth factors that help to re-activate the hair follicles resulting in new growth and thicker hair. PRF is our newest technique which allows for a time release of these growth factors.