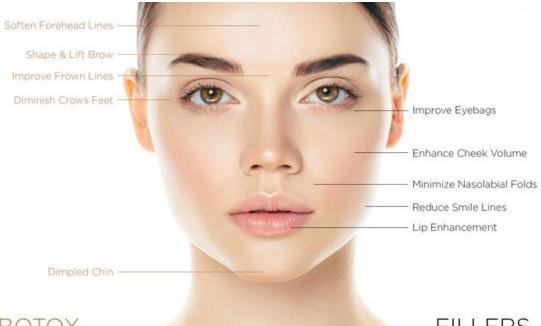

## Botox and Juvederm Voluma Special

#### \$100 off a syringe of Voluma and, if you also purchase a Botox treatment, receive another \$50 off

## A total savings of \$100 or \$150!

## BOTOX

## FILLERS

**Voluma** is an injectable hyaluronic acid gel that is designed to add volume beneath the skins surface to lift and contour the cheek area.

Over time with aging, cheeks may flatten and skin begins to sag. This is caused by a natural loss of volume in the cheek area, called age-related midface volume loss. Voluma replenishes volume and fullness with results that last up to two years!

Voluma is also used to shape and enhance the chin.